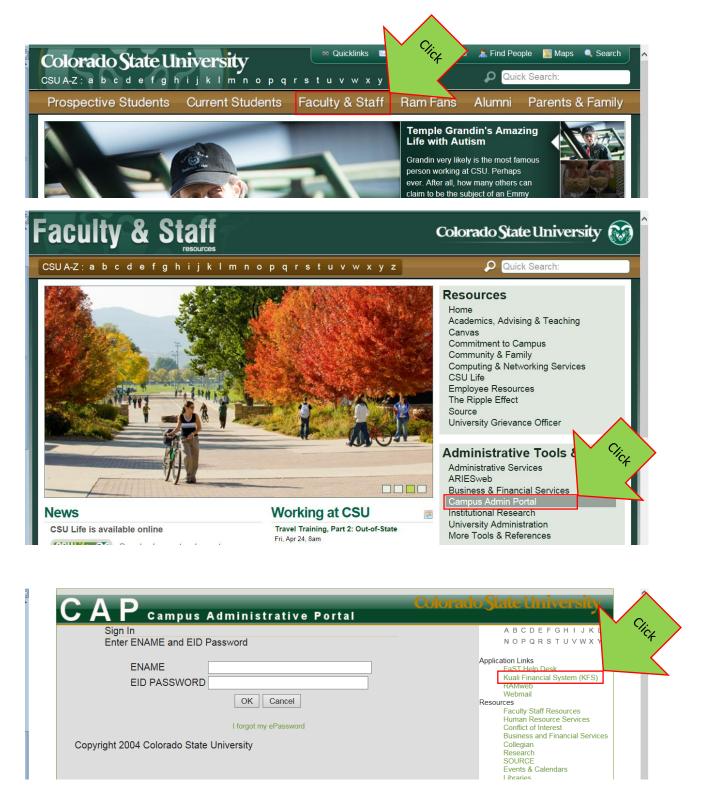

## Guide to log into Kuali

Starting with CSU website, home page <a href="http://colostate.edu">http://colostate.edu</a>:

| Authentication<br>Required                                                                                                                                                                                                                   | Colorado State University ^                                        |
|----------------------------------------------------------------------------------------------------------------------------------------------------------------------------------------------------------------------------------------------|--------------------------------------------------------------------|
|                                                                                                                                                                                                                                              | Login<br>You are logging into the following service with your eID: |
|                                                                                                                                                                                                                                              | eName:<br>ePassword:<br>Login                                      |
| Important!<br>Logging Out of Your Session<br>• This is a single sign-on authentication.<br>• Your CSU session remains active after log out from a service until you close your browser.<br>• Completely exit your web browser when finished. |                                                                    |
| Need Password Help?                                                                                                                                                                                                                          |                                                                    |
| Students, Faculty, Staff   • elD Forgotten Password Help   • Students contact the Registrar's Office at (970) 491-4860   • Faculty/Staff contact Human Resources at (970) 491-6947                                                           |                                                                    |